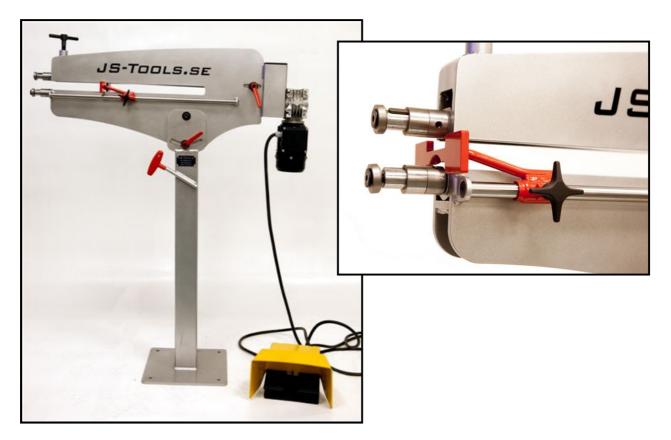

## Bead Roller SFM620 from JS Tools

JS Tools has developed a bead roller in the same high quality and style as the famus KSM155PRO shrinker stretcher machine.

The new machine is from laser cut plates for the best precision and with a unique adjusting possibility of the upper shaft with 35mm of travel. This give a possibility to make many, many more different profiles as you can mix not only the rolls but also the axial position relatively to each other.

The machine is easy to use and the rolls are easy and quick to change.